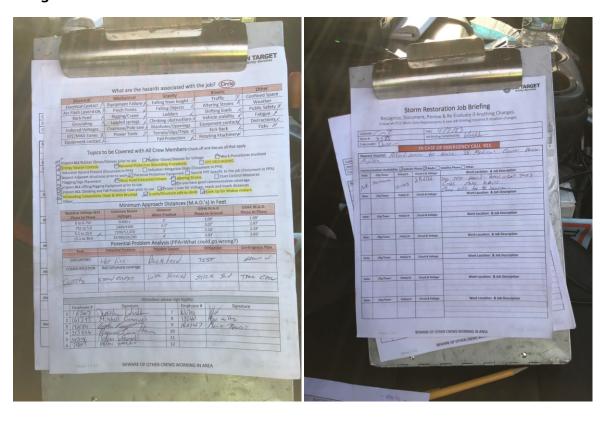

## The Job

| Item                              | Yes      | No | N/A | Notes |
|-----------------------------------|----------|----|-----|-------|
| Pre-Job Briefing (Send Weekly)    | <b>₽</b> |    |     |       |
| Stretching Exercise (Daily)       | <b>₽</b> |    |     |       |
| Weekly Safety Mtgs. (Send Weekly) | <b>₽</b> |    |     |       |