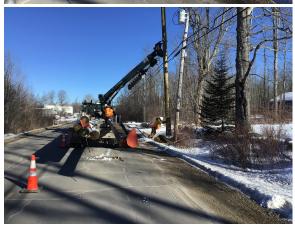

#### **General Information**

| Announced  Unannounced | Mike Giles           | Setting Poles  |
|------------------------|----------------------|----------------|
|                        | Auditor              | Job Activity   |
| 2025-02-05             | Stanley Rd. Winthrop | Craig Loranger |
| Date                   | Location             | Supervisor     |
| Time: 09:12:00         |                      | LS             |
| Time                   |                      |                |